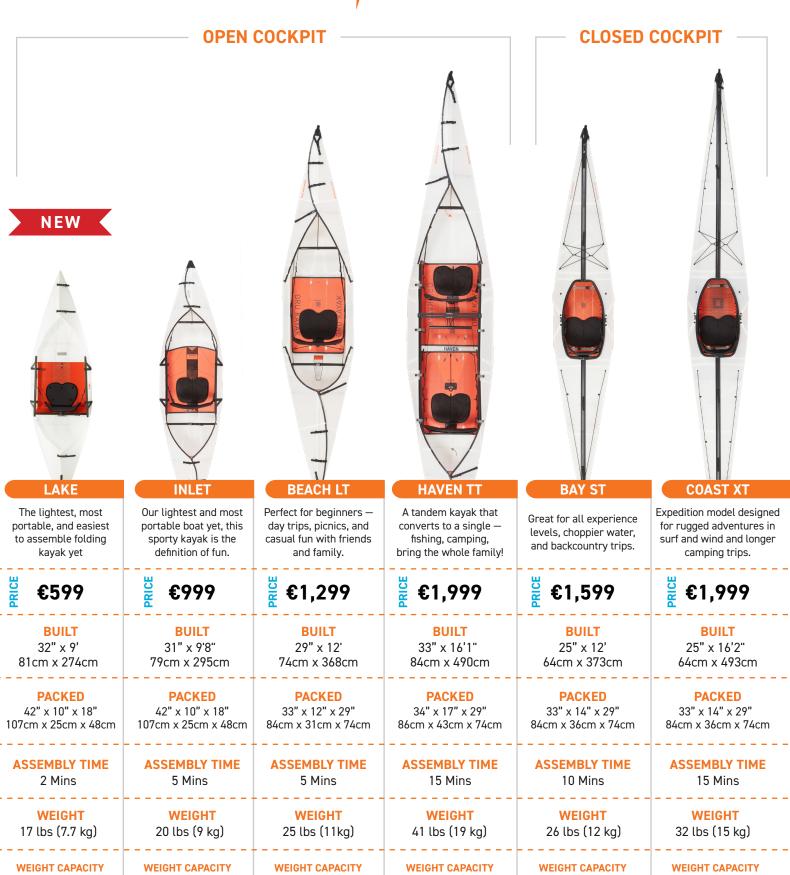

## ORU KAYAK

250 Lbs (113 kg)

275 Lbs (125 kg)

300 Lbs (136 kg)

500 Lbs (226 kg)

300 Lbs (136 Kg)

400 Lbs (181 Kg)